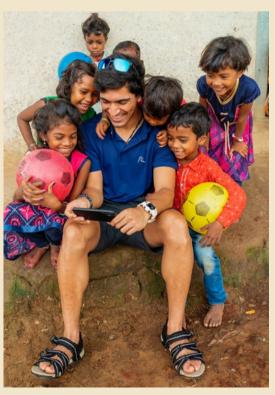

# Suyash Keshari

WILDLIFE PRESENTER, FILMMAKER, CONSERVATIONIST & SAFARI EXPERT

Suyash is an award-winning photographer, filmmaker, presenter and conservationist. He is the pioneer of India's First Virtual Safari Experience and has produced several wildlife documentaries, including a hallmark series for WWF International. Suyash is the recipient of India's 30 under 30 Award, and was also named as one of the Top 5 Wildlife Professionals in India. He has been covered in over 350 magazines, newspapers, and channels for his conservation and filmmaking initiatives inleuding National Geograpic, Travel & Leisure, Outlook, TOI and more.

He spends most of his time in Central India and Africa, guiding highend safari experiences for guests from around the world.