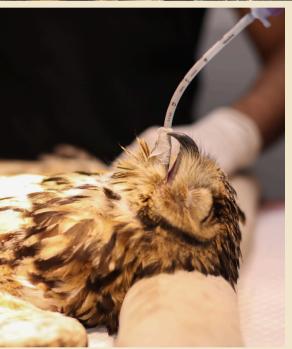

Additionally, through the RESQ Fund's unwavering dedication, we rescue animals from human conflict situations, rehabilitate, treat, and release them back into their natural habitat. Together, we are not just saving lives—we are safeguarding the future of our planet.